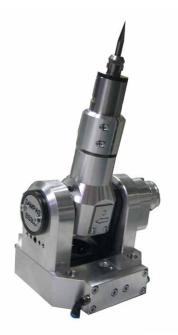

## **Special milling heads**

by Sampas + SilverCut

### **Your benefits:**

- Precise milling with consistent quality
- Minimal rejects
- Cutter deflection monitoring
- Cutter breakage monitoring
- Integrated measurement system
- Flexibly mounted spindle
- Flexibility can be adjusted manually or parameters can be set freely using prop valve

#### Special milling heads by Sampas + SilverCut