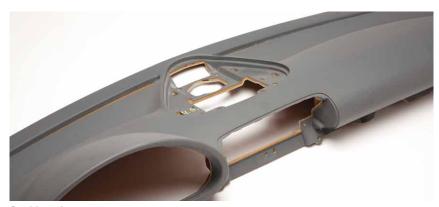

## **Special milling heads**

by Sampas + SilverCut









### **Your benefits:**

- Precise milling with consistent quality
- Minimal rejects
- Cutter deflection monitoring
- Cutter breakage monitoring
- Integrated measurement system
- Flexibly mounted spindle
- Flexibility can be adjusted manually or parameters can be set freely using prop valve



#### Special milling heads by Sampas + SilverCut

#### Sample applications:





Dashboard

Motorcycle helmet

# We provide ready to use robot systems and automation solutions:







#### **Processing:**

| •             |  |
|---------------|--|
| Deburring     |  |
| Milling       |  |
| Grinding      |  |
| Stroke filing |  |
| Polishing     |  |
|               |  |

## Assembly:

| Assembling |  |
|------------|--|
| Screwing   |  |
| Shrinking  |  |
| Pressing   |  |
| Glueing    |  |
|            |  |

#### Handling:

|           | • |  |
|-----------|---|--|
| Picking u | р |  |
| Stacking  |   |  |
| Insertion |   |  |
| Removal   |   |  |
| Placing   |   |  |

#### **Everything from a single source:**

Thanks to our integration into the **Pütz Group** and the resulting **synergy effects**, we are able to offer you not just robot systems and automation so