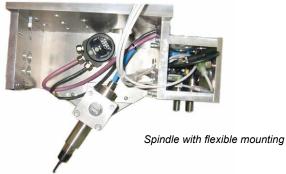

### **Your benefits:**

- Precise milling with consistent quality
- Minimal rejects
- Cutter deflection monitoring
- Cutter breakage monitoring
- Integrated measurement system
- Flexibly mounted spindle
- Flexibility can be adjusted manually or parameters can be set freely using prop valve