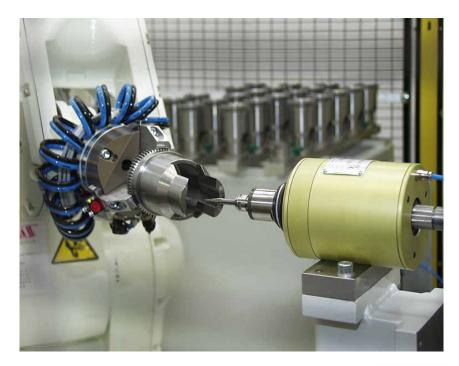

## **Special milling heads**

by Sampas + SilverCut

### **Your benefits:**

- Precise milling with consistent quality
- Minimal rejects
- Cutter deflection monitoring
- Cutter breakage monitoring
- Integrated measurement system
- Flexibly mounted spindle
- Flexibility can be adjusted manually or parameters can be set freely using prop valve

#### Special milling heads by Sampas + SilverCut