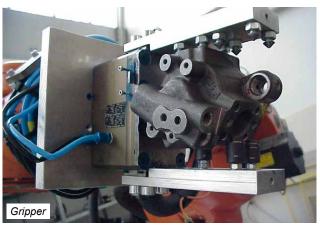

#### Our solution:

The deburring cell is equipped with various pneumatic tools such as milling cutters, brushes, files and scrapers. The workpieces are moved with a KUKA robot.

## **Technical details:**

| Robot                  | KUKA KR 16                              |  |
|------------------------|-----------------------------------------|--|
| Dimensions (L x W x H) | 2,500 mm x 2,000 mm x 2,200 mm          |  |
| Weight                 | 1,500 kg                                |  |
| Handling capacity      | 16 kg                                   |  |
| Mass of gripper        | with workpiece 11 kg                    |  |
| Cycle time             | 3 min.                                  |  |
| Tools                  | 16 different pneumatically driven tools |  |