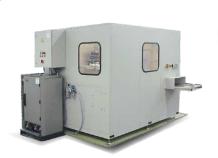

## **Deburring pump housings**

**Task:** Deburring hydraulic modules.

#### Our solution:

The deburring cell is equipped with various pneumatic tools such as milling cutters, brushes, files and scrapers. The workpieces are moved with a KUKA robot.

## **Technical details:**

| Robot                  | KUKA KR 16                              |  |
|------------------------|-----------------------------------------|--|
| Dimensions (L x W x H) | 2,500 mm x 2,000 mm x 2,200 mm          |  |
| Weight                 | 1,500 kg                                |  |
| Handling capacity      | 16 kg                                   |  |
| Mass of gripper        | with workpiece 11 kg                    |  |
| Cycle time             | 3 min.                                  |  |
| Tools                  | 16 different pneumatically driven tools |  |