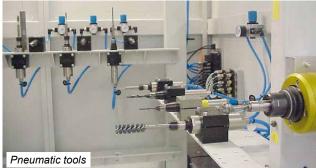

#### Our solution:

The deburring cell is equipped with various pneumatic tools such as milling cutters, brushes, files and scrapers. The workpieces are moved with a KUKA robot.

## **Technical details:**

| Robot                  | KUKA KR 16                              |  |
|------------------------|-----------------------------------------|--|
| Dimensions (L x W x H) | 2,500 mm x 2,000 mm x 2,200 mm          |  |
| Weight                 | 1,500 kg                                |  |
| Handling capacity      | 16 kg                                   |  |
| Mass of gripper        | with workpiece 11 kg                    |  |
| Cycle time             | 3 min.                                  |  |
| Tools                  | 16 different pneumatically driven tools |  |