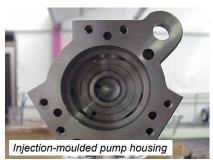

## **Deburring pump housings**

**Task:** Deburring hydraulic modules.

#### Our solution:

The deburring cell is equipped with various pneumatic tools such as milling cutters, brushes, files and scrapers. The workpieces are moved with a KUKA robot.