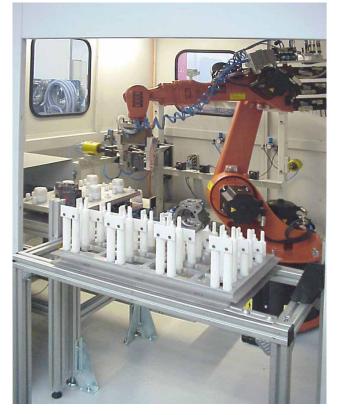

#### Our solution:

The deburring cell is equipped with various pneumatic tools such as milling cutters, brushes, files and scrapers. The workpieces are moved with a KUKA robot.

## **Technical details:**

| Robot                  | KUKA KR 16                              |  |
|------------------------|-----------------------------------------|--|
| Dimensions (L x W x H) | 2,500 mm x 2,000 mm x 2,200 mm          |  |
| Weight                 | 1,500 kg                                |  |
| Handling capacity      | 16 kg                                   |  |
| Mass of gripper        | with workpiece 11 kg                    |  |
| Cycle time             | 3 min.                                  |  |
| Tools                  | 16 different pneumatically driven tools |  |