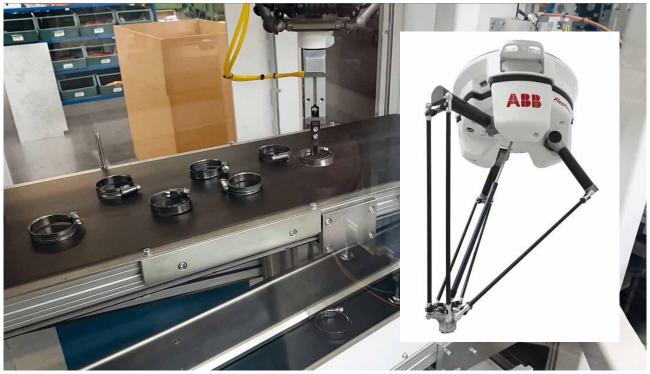

#### Task:

A conveyor belt feeds the separated pipe clamps into the robot cell. Orientation, gripping position, prone and supine position are identified by a 2D camera while the conveyor belt is moving. The data are transmitted to the robot.

The robot picks up the components from the moving conveyor belt and places them – according to prone or supine position – on an indexing table where final assembly takes place.

Robot picks up pipe clamps from the moving conveyor belt.

## **Technical details:**

| Our services | Robot Programming           |
|--------------|-----------------------------|
| Programming  | Vision System               |
| Cycle time   | less than 1 sec./piece      |
| Robot        | 1 IRB 360 Flex Picker (ABB) |